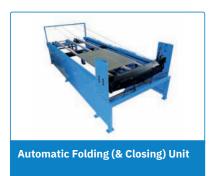

#### **Unique Features:**

- Touch screen controller with genuine Spiro® user
- Programs for L-sections, U-ducts, fully wrapped ducts or plain sheet
- Z-Profile (Trapez-Profile and bead as option)
- Fully hydraulic feeding, shear and folding unit
- Stand-alone encoder for higher accuracy
- Smallest footprint in the industry