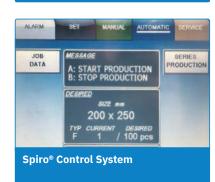

### This powerful Ductline offers the highest output with a minimum of floor space required.

As standard it's delivered with the Spiro® state-of-the-art control system. This high performing Ductline has a fully hydraulic drive system which offers maximum force, strength and endurance.

#### **Unique Features:**

- Touch screen controller with genuine Spiro® user
- Programs for L-sections, U-ducts, fully wrapped ducts or plain sheet
- Z-Profile (Trapez-Profile and bead as option)
- Fully hydraulic feeding, shear and folding unit
- Stand-alone encoder for higher accuracy
- Smallest footprint in the industry