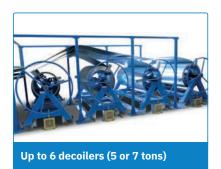

#### Configurable to your own needs

**Sheet Selector Unit** 

**Automatic Roller Shear Slitting Unit** 

rated Flange System

Unique Modular Solution Compact or Fully Integrated – You Decide. Future Module Integration Always Possible Latest Spiro® Technology.