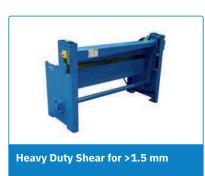

#### **Unique Features:**

- Touch screen controller with genuine Spiro® user
- Programs for L-sections, U-ducts, fully wrapped ducts or plain sheet
- Z-Profile (Trapez-Profile and bead as option)
- Fully hydraulic feeding, shear and folding unit
- Stand-alone encoder for higher accuracy
- Smallest footprint in the industry