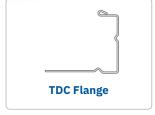

rs the highest output with a minimum of floor space required.

As standard it's delivered with the Spiro® state-of-the-art control system. This high performing Ductline has a fully hydraulic drive system which offers maximum force, strength and endurance.

#### **Unique Features:**

- Touch screen controller with genuine Spiro® user
- Programs for L-sections, U-ducts, fully wrapped ducts or plain sheet
- Z-Profile (Trapez-Profile and bead as option)
- Fully hydraulic feeding, shear and folding unit
- Stand-alone encoder for higher accuracy
- Smallest footprint in the industry



>> Unique modular approach to boost your Spiro® Ductline into a fully automatic rectangular duct forming line with integrated flanges – expand gradually or at once, you decide.



## INTEGRATED FLANGE OPTIONS











# **UNIQUE MODULAR SYSTEM**

#### Configurable to your own needs





**Sheet Selector Unit** 







**Automatic Roller Shear Slitting Unit** 















rated Flange System

Unique Modular Solution Compact or Fully Integrated – You Decide. Future Module Integration Always Possible Latest Spiro® Technology.