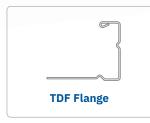

fers the highest output with a minimum of floor space required.

As standard it's delivered with the Spiro® state-of-the-art control system. This high performing Ductline has a fully hydraulic drive system which offers maximum force, strength and endurance.

#### **Unique Features:**

- Touch screen controller with genuine Spiro® user
- Programs for L-sections, U-ducts, fully wrapped ducts or plain sheet
- Z-Profile (Trapez-Profile and bead as option)
- Fully hydraulic feeding, shear and folding unit
- Stand-alone encoder for higher accuracy
- Smallest footprint in the industry



>> Unique modular approach to boost your Spiro® Ductline into a fully automatic rectangular duct forming line with integrated flanges – expand gradually or at once, you decide.



## INTEGRATED FLANGE OPTIONS











# **UNIQUE MODULAR SYSTEM**

#### Configurable to your own needs





**Sheet Selector Unit** 







**Automatic Roller Shear Slitting Unit** 















rated Flange System

Unique Modular Solution Compact or Fully Integrated – You Decide. Future Module Integration Always Possible Latest Spiro® Technology.