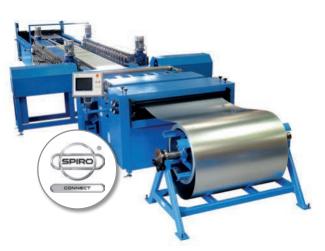

## SPIRO® DUCTLINE

### This powerful Ductline offers the highest output with a minimum of floor space required.

As standard it's delivered with the Spiro® state-of-the-art control system. This high performing Ductline has a fully hydraulic drive system which offers maximum force, strength and endurance.

>> Unique modular approach to boost your Spiro® Ductline into a fully automatic rectangular duct forming line with integrated flanges – expand gradually or at once, you decide.