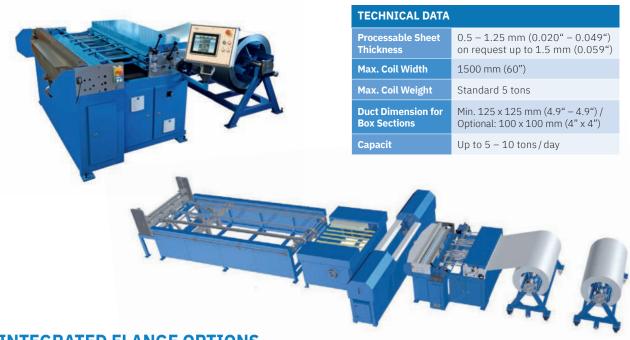

# **UNIQUE MODULAR SYSTEM**

#### Configurable to your own needs

**Sheet Selector Unit** 

**Automatic Roller Shear Slitting Unit** 

rated Flange System

Unique Modular Solution Compact or Fully Integrated – You Decide. Future Module Integration Always Possible Latest Spiro® Technology.