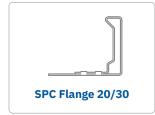

the highest output with a minimum of floor space required.

As standard it's delivered with the Spiro® state-of-the-art control system. This high performing Ductline has a fully hydraulic drive system which offers maximum force, strength and endurance.

#### **Unique Features:**

- Touch screen controller with genuine Spiro® user
- Programs for L-sections, U-ducts, fully wrapped ducts or plain sheet
- Z-Profile (Trapez-Profile and bead as option)
- Fully hydraulic feeding, shear and folding unit
- Stand-alone encoder for higher accuracy
- Smallest footprint in the industry



>> Unique modular approach to boost your Spiro® Ductline into a fully automatic rectangular duct forming line with integrated flanges – expand gradually or at once, you decide.



## INTEGRATED FLANGE OPTIONS











# **UNIQUE MODULAR SYSTEM**

#### Configurable to your own needs





**Sheet Selector Unit** 







**Automatic Roller Shear Slitting Unit** 















rated Flange System

Unique Modular Solution Compact or Fully Integrated – You Decide. Future Module Integration Always Possible Latest Spiro® Technology.